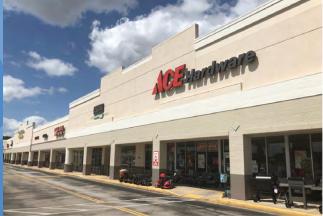

# 1,920 SF FORMER MEDICAL SPACE

Steeplechase Plaza is located on Highway 200 in west Ocala, Florida. Notable tenants in the center are Beall's Outlet, Save-A-Lot, Ace Hardware, DaVita, and Anytime Fitness. The property has very good visibility from Highway 200, and other tenants in the immediate area include Wal-Mart, Bealls, Dollar Tree, CVS, Winn-Dixie, Lowe's, Aldi, and Big Lots. Top of the World, one of Florida's largest retirement communities, is in very close proximity to Steeplechase, and is a driver for demand, particularly in medical and service-oriented tenants.

- GLA: 95,161 SF
- Available Space: 1,920 SF
- Anchors: Save-A-Lot, Bealls Outlet, ACE Hardware, Sheriff's Youth Ranch Thrift
- Traffic Count:
   Southwest Highway 200 32,000 AADT

 DEMOGRAPHICS
 3 mile
 5 mile
 7 mile

### TENANT INDEX

| 1a.         | Ace Hardware                           |
|-------------|----------------------------------------|
| 1b.         | Cart World4,400 sf                     |
| 2.          | Internet Café                          |
| 4.          | <b>AVAILABLE</b>                       |
| <b>5</b> .  | Nail Salon                             |
| 6.          | State Farm Insurance1,800 sf           |
| 7.          | Sheriff's Ranch Thrift Store 12,000 sf |
| 8.          | MMD Medical (CBD 0il) 1,200 sf         |
| 10.         | Spin City Laundry                      |
| 11.         | Papa John's1,200 sf                    |
| <b>12</b> . | Shanghai Chinese Restaurant 1,200 sf   |
| 13.         | Southern Style Hair Salon 900 sf       |
| 14.         | Rob's Hobby World 1,500 sf             |
| 15a.        | Save-A-Lot16,200 sf                    |
| 15b         | Bealls Outlet23,750 sf                 |
| 16.         | Roz's Cigar Emporium2,400 sf           |
| 17.         | Anytime Fitness                        |
| 18.         | DaVita9,995 sf                         |