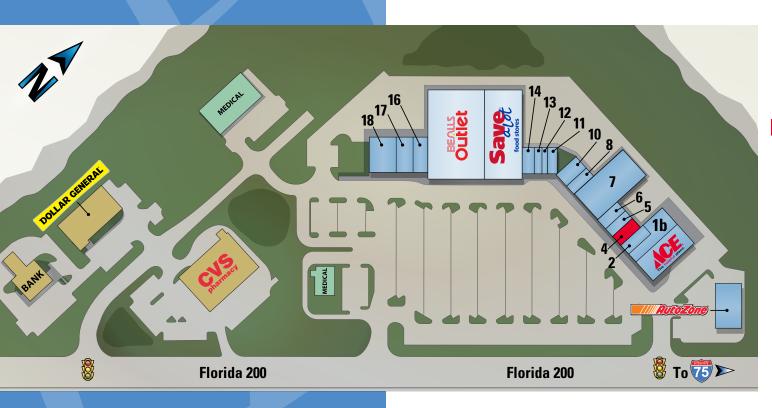

### TENANT INDEX

| 1a.         | Ace Hardware                           |
|-------------|----------------------------------------|
| 1b.         | Cart World4,400 sf                     |
| 2.          | Internet Café                          |
| 4.          | <b>AVAILABLE</b>                       |
| <b>5</b> .  | Nail Salon                             |
| 6.          | State Farm Insurance1,800 sf           |
| 7.          | Sheriff's Ranch Thrift Store 12,000 sf |
| 8.          | MMD Medical (CBD 0il) 1,200 sf         |
| 10.         | Spin City Laundry                      |
| 11.         | Papa John's1,200 sf                    |
| <b>12</b> . | Shanghai Chinese Restaurant 1,200 sf   |
| 13.         | Southern Style Hair Salon 900 sf       |
| 14.         | Rob's Hobby World 1,500 sf             |
| 15a.        | Save-A-Lot16,200 sf                    |
| 15b         | Bealls Outlet23,750 sf                 |
| 16.         | Roz's Cigar Emporium2,400 sf           |
| 17.         | Anytime Fitness                        |
| 18.         | DaVita9,995 sf                         |