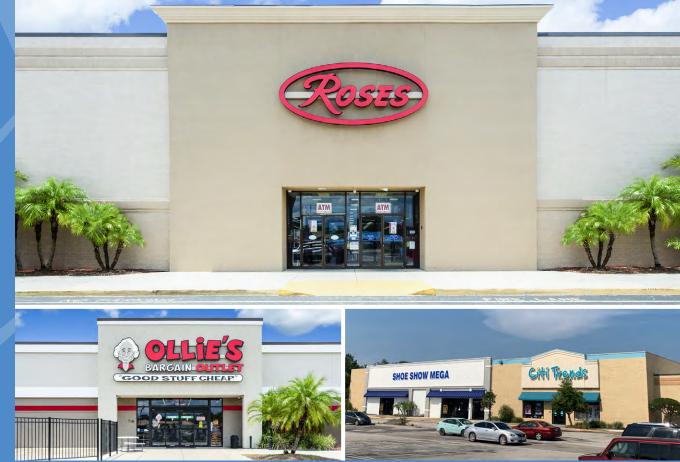

## PALATKA MALL

400 N. State Road 19, Palatka, FL 32177

## 750 SF - 30,000 SF AVAILABLE

- Strong visibility from Highway 19 (19,000+ ADT)
- Tenants: Roses, Ollie's, Citi Trends, Shoe Show
- Ease of Access (Ingress/Egress at 3 points, 2 lighted intersections)
- Shadow-anchored by Lowe's with shared signalized ingress
- Home Depot directly across street