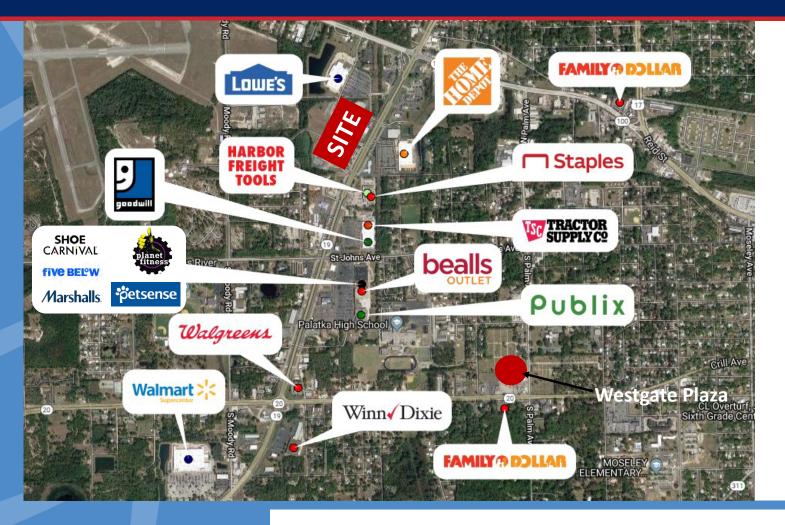

## PALATKA MALL

400 N. State Road 19, Palatka, FL 32177

## 750 SF - 30,000 SF AVAILABLE

- Strong visibility from Highway 19 (19,000+ ADT)
- Tenants: Roses, Ollie's, Citi Trends, Shoe Show
- Ease of Access (Ingress/Egress at 3 points, 2 lighted intersections)
- Shadow-anchored by Lowe's with shared signalized ingress
- Home Depot directly across street