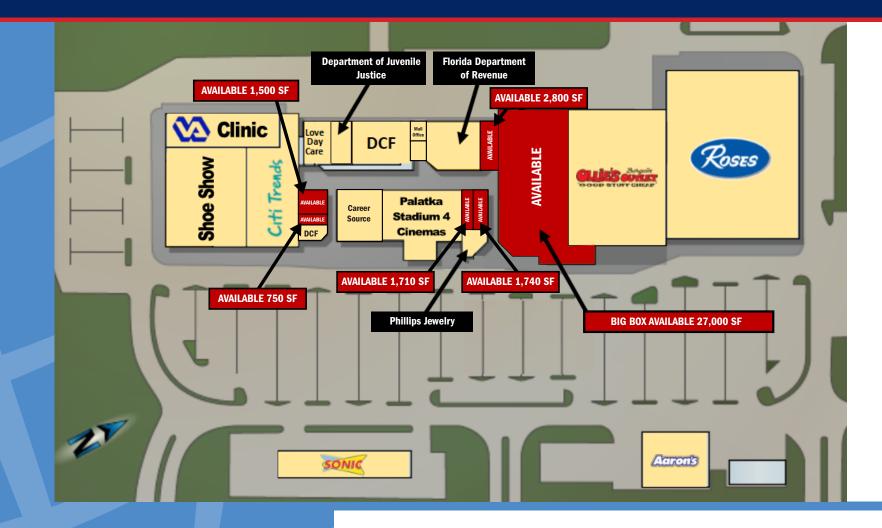

## PALATKA MALL

400 N. State Road 19, Palatka, FL 32177

## 750 SF - 30,000 SF AVAILABLE

- Strong visibility from Highway 19 (19,000+ ADT)
- Tenants: Roses, Ollie's, Citi Trends, Shoe Show
- Ease of Access (Ingress/Egress at 3 points, 2 lighted intersections)
- Shadow-anchored by Lowe's with shared signalized ingress
- Home Depot directly across street