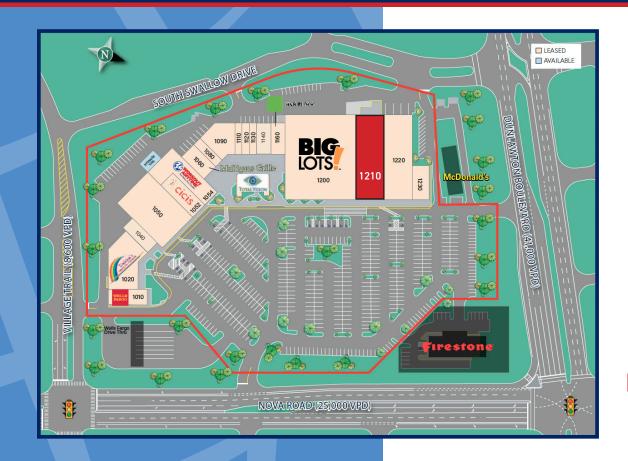

### **SITE PLAN**

# **COUNTRYSIDE SHOPPING CENTER**

3840 S. Nova Rd., Port Orange, FL 32127

#### **TENANT ROSTER**

| 1010  | Wells Fargo                            | 4,904 SF   |
|-------|----------------------------------------|------------|
| 1020  | Debbie's Health Food                   | 6,800 SF   |
| 1040  | Mac's Smoke & Vape                     | 2,400 SF   |
| 1050  | Halifax Health Hospice                 | 13,052 SF  |
| 1052  | Cici's Pizza                           | 3,600 SF   |
| 1054  | Workout Anytime                        | 7,243 SF   |
| 1056  | AVAILABLE                              | 2,745 SF   |
| 1060  | Mulligan's Family Sports Grille        | 2,950 SF   |
| 1080  | L'mour Nail and Spa                    | 1,400 SF   |
| 1090  | Gracie Jiu-Jitsu                       | 4,803 SF   |
| 1110  | The Painted Lily                       | 1,176 SF   |
| 1120  | Yu-Mi Japanese Restaurant              | 1,176 SF   |
| 1130  | Halifax Pharmacy                       | 1,050 SF   |
| 1140  | Vortex Gaming                          | 2,100 SF   |
| 1160  | H&R Block                              | 2,455 SF   |
| 1180  | Total Vision                           | 3,873 SF   |
| 1200  | Big Lots                               | 32,836 SF  |
| 1210  | AVAILABLE                              | 14,000 SF  |
| 1220C | Car People Marketing/Vintage Paper Co. | 13,537 SF  |
| 1230  | Royal Cleaners                         | 2,168 SF   |
| TOTAL |                                        | 124,268 SF |