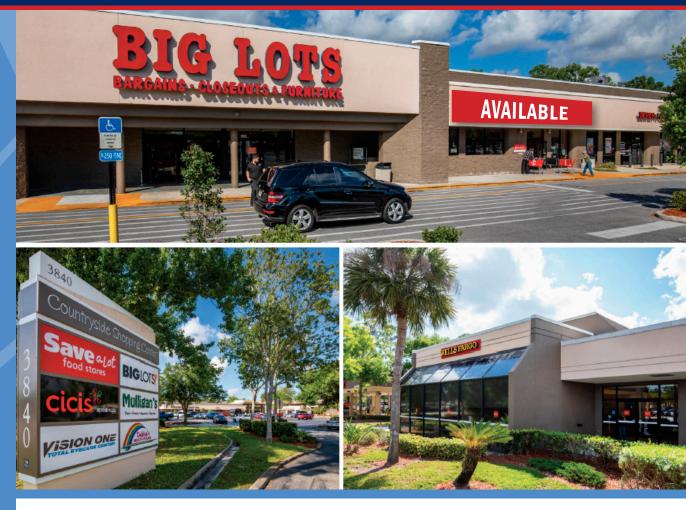

## **COUNTRYSIDE SHOPPING CENTER**

3840 S. Nova Rd., Port Orange, FL 32127

### 14,000 SF SPACE AVAILABLE

- GLA: 124,268 SF
- Second Gen. Grocery Space Available
- Major Tenants: Big Lots, Halifax Health, Wells Fargo, Cici's Pizza
- Traffic Counts: Nova Road – 25,000 VPD Dunlawton Avenue – 41,000 VPD