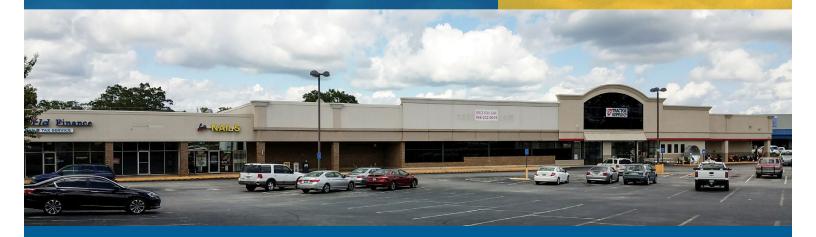

#### **PROPERTY SUMMARY**

The Shopper's Center in Elberton, GA totals 43,273 sq ft. on 5 acres of land. The project is well situated on the main traffic artery through town and is home to the recently signed Tractor Supply Company with a remaining junior anchor vacancy of approximately 17,000 sf plus an additional 4,200 sf of small shop space.

The immediate trade area includes a new, 60,000 sf, Ingles Market, Farmer's Furniture on an adjacent site, and a new Wal-Mart Super Center .7 miles away. Badcock, Savea-Lot, Ace Hardware, and a number of national fast food chains are also in the immediate vicinity.