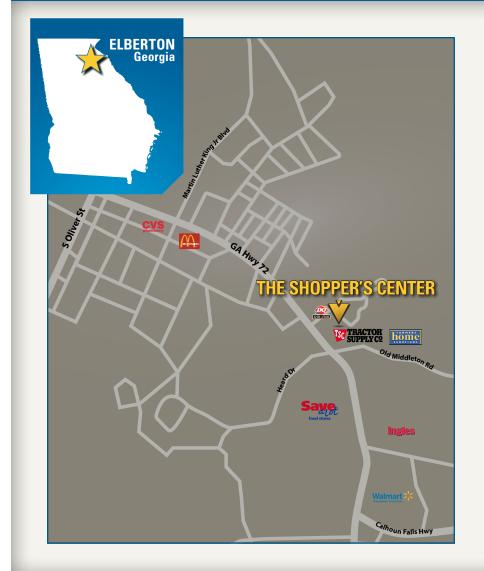

The immediate trade area includes a new, 60,000 sf, Ingles Market, Farmer's Furniture on an adjacent site, and a new Wal-Mart Super Center .7 miles away. Badcock, Savea-Lot, Ace Hardware, and a number of national fast food chains are also in the immediate vicinity.

Elberton, located 33 miles east of Athens and 110 miles east of Atlanta, is the largest city in, and the county seat of, Elbert County, GA. Claiming the title of "Granite Capital of the World," Elberton produces more granite monument products than any city in the world. Pilgrim's Pride, Hailo, Moller Tech, and Bubba Foods (Bubba Burgers) are just a few of the companies that are located in Elbert County.