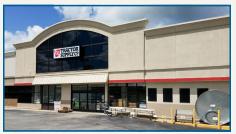

### **PROPERTY OVERVIEW**

LOCATION 709 Elbert Street

Elberton, GA 30635

GLA 43,237 +/- square feet

AREA AVAILABLE 17,000 sg.ft. +/-

1,200 sq.ft. +/-

ANCHORS Tractor Supply Co.

POPULATION 2017

#### **PROPERTY SUMMARY**

The Shopper's Center in Elberton, GA totals 43,273 sq ft. on 5 acres of land. The project is well situated on the main traffic artery through town and is home to the recently signed Tractor Supply Company with a remaining junior anchor vacancy of approximately 17,000 sf plus an additional 4,200 sf of small shop space.