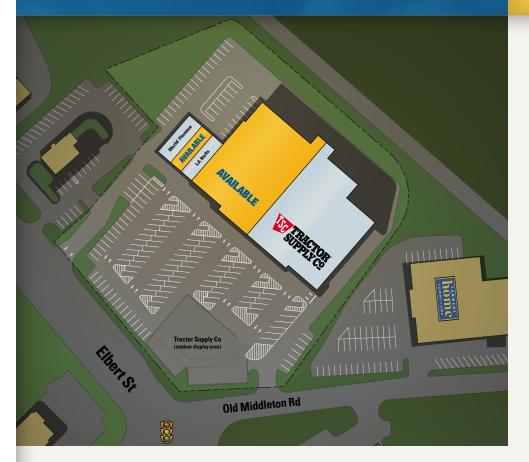

### **TENANT INDEX**

| Tractor supply Co | 22,331 sf |
|-------------------|-----------|
| World Finance     | 1,800 sf  |
| LA Nails          | 1,200 sf  |
| Available         | 17,000 sf |
| Available         | 1,200 sf  |

#### **PROPERTY SUMMARY**

The Shopper's Center in Elberton, GA totals 43,273 sq ft. on 5 acres of land. The project is well situated on the main traffic artery through town and is home to the recently signed Tractor Supply Company with a remaining junior anchor vacancy of approximately 17,000 sf plus an additional 4,200 sf of small shop space.